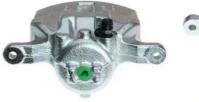

## CALIPER F 28 113

The F 28 113 caliper is synonymous with reliability

Designed to provide the same performance as new calipers, Brembo remanufactured calipers embody an alternative solution to replacing broken or worn parts with new ones. The brake caliper remanufacturing process involves cleaning and applying a surface treatment to the caliper body, and the renewing of all worn internal components with new ones. The final testing at the end of this process guarantees a Brembo certified product.

## **Technical specifications**

| EAN code          | Axle           | Diameter     |
|-------------------|----------------|--------------|
| 8020584508183     | Front          | <b>54</b> mm |
|                   |                |              |
| Number of pistons | Braking system | Position     |
| 1                 | TRW            | Right        |