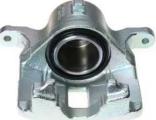

## CALIPER F 28 113

The F 28 113 caliper is synonymous with reliability

Designed to provide the same performance as new calipers, Brembo remanufactured calipers embody an alternative solution to replacing broken or worn parts with new ones. The brake caliper remanufacturing process involves cleaning and applying a surface treatment to the caliper body, and the renewing of all worn internal components with new ones. The final testing at the end of this process guarantees a Brembo certified product.

## **Technical specifications**

| EAN code          | Axle           | Diameter     |
|-------------------|----------------|--------------|
| 8020584508183     | Front          | <b>54</b> mm |
|                   |                |              |
| Number of pistons | Braking system | Position     |
| 1                 | TRW            | Right        |