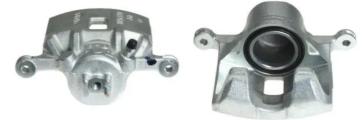

## CALIPER F 28 115

The F 28 115 caliper is synonymous with reliability

Designed to provide the same performance as new calipers, Brembo remanufactured calipers embody an alternative solution to replacing broken or worn parts with new ones. The brake caliper remanufacturing process involves cleaning and applying a surface treatment to the caliper body, and the renewing of all worn internal components with new ones. The final testing at the end of this process guarantees a Brembo certified product.

## **Technical specifications**

| EAN code          | Axle           | Diameter     |
|-------------------|----------------|--------------|
| 8020584508206     | Front          | <b>54</b> mm |
|                   |                |              |
| Number of pistons | Braking system | Position     |
| 1                 | NISSIN         | Right        |