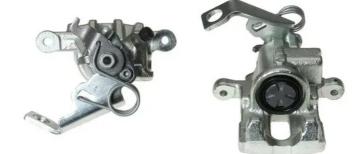

## CALIPER F 28 120

The F 28 120 caliper is synonymous with reliability

Designed to provide the same performance as new calipers, Brembo remanufactured calipers embody an alternative solution to replacing broken or worn parts with new ones. The brake caliper remanufacturing process involves cleaning and applying a surface treatment to the caliper body, and the renewing of all worn internal components with new ones. The final testing at the end of this process guarantees a Brembo certified product.

## **Technical specifications**

| EAN code          | Axle           | Diameter     |
|-------------------|----------------|--------------|
| 8020584508251     | Rear           | <b>34</b> mm |
|                   |                |              |
| Number of pistons | Braking system | Position     |
| 1                 | TRW            | Left         |