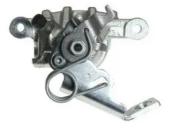

## CALIPER F 28 121

The F 28 121 caliper is synonymous with reliability

Designed to provide the same performance as new calipers, Brembo remanufactured calipers embody an alternative solution to replacing broken or worn parts with new ones. The brake caliper remanufacturing process involves cleaning and applying a surface treatment to the caliper body, and the renewing of all worn internal components with new ones. The final testing at the end of this process guarantees a Brembo certified product.

## **Technical specifications**

| EAN code          | Axle           | Diameter     |
|-------------------|----------------|--------------|
| 8020584508268     | Rear           | <b>34</b> mm |
|                   |                |              |
| Number of pistons | Braking system | Position     |
| 1                 | TRW            | Right        |