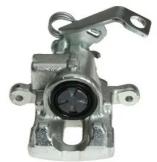

## CALIPER F 28 121

The F 28 121 caliper is synonymous with reliability

Designed to provide the same performance as new calipers, Brembo remanufactured calipers embody an alternative solution to replacing broken or worn parts with new ones. The brake caliper remanufacturing process involves cleaning and applying a surface treatment to the caliper body, and the renewing of all worn internal components with new ones. The final testing at the end of this process guarantees a Brembo certified product.

## **Technical specifications**

| EAN code          | Axle           | Diameter     |
|-------------------|----------------|--------------|
| 8020584508268     | Rear           | <b>34</b> mm |
|                   |                |              |
| Number of pistons | Braking system | Position     |
| 1                 | TRW            | Right        |