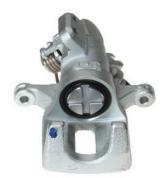

## CALIPER F 28 122

## The F 28 122 caliper is synonymous with reliability

Designed to provide the same performance as new calipers, Brembo remanufactured calipers embody an alternative solution to replacing broken or worn parts with new ones. The brake caliper remanufacturing process involves cleaning and applying a surface treatment to the caliper body, and the renewing of all worn internal components with new ones. The final testing at the end of this process guarantees a Brembo certified product.

## **Technical specifications**

EAN code Axle 8020584508275 Rear left

Number of pistons Braking system Position

1 NISSIN Left

**COMPATIBLE VEHICLES** 