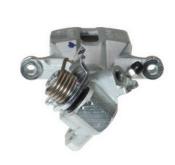

## CALIPER F 28 122

## The F 28 122 caliper is synonymous with reliability

Designed to provide the same performance as new calipers, Brembo remanufactured calipers embody an alternative solution to replacing broken or worn parts with new ones. The brake caliper remanufacturing process involves cleaning and applying a surface treatment to the caliper body, and the renewing of all worn internal components with new ones. The final testing at the end of this process guarantees a Brembo certified product.

## **Technical specifications**

EAN code Axle 8020584508275 Rear left

Number of pistons Braking system Position

1 NISSIN Left

**COMPATIBLE VEHICLES** 