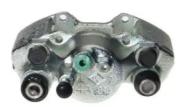

## CALIPER F 30 000

## The F 30 000 caliper is synonymous with reliability

Designed to provide the same performance as new calipers, Brembo remanufactured calipers embody an alternative solution to replacing broken or worn parts with new ones. The brake caliper remanufacturing process involves cleaning and applying a surface treatment to the caliper body, and the renewing of all worn internal components with new ones. The final testing at the end of this process guarantees a Brembo certified product.

## **Technical specifications**

| EAN code          | Axle           | Diameter     |
|-------------------|----------------|--------------|
| 8020584508497     | Front          | <b>48</b> mm |
|                   |                |              |
| Number of pistons | Braking system | Position     |
| 1                 | SUMITOMO       | Left         |