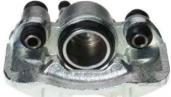

## CALIPER F 30 000

## The F 30 000 caliper is synonymous with reliability

Designed to provide the same performance as new calipers, Brembo remanufactured calipers embody an alternative solution to replacing broken or worn parts with new ones. The brake caliper remanufacturing process involves cleaning and applying a surface treatment to the caliper body, and the renewing of all worn internal components with new ones. The final testing at the end of this process guarantees a Brembo certified product.

## **Technical specifications**

| EAN code          | Axle           | Diameter     |
|-------------------|----------------|--------------|
| 8020584508497     | Front          | <b>48</b> mm |
|                   |                |              |
| Number of pistons | Braking system | Position     |
| 1                 | SUMITOMO       | Left         |