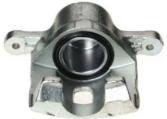

## CALIPER F 30 028

## The F 30 028 caliper is synonymous with reliability

Designed to provide the same performance as new calipers, Brembo remanufactured calipers embody an alternative solution to replacing broken or worn parts with new ones. The brake caliper remanufacturing process involves cleaning and applying a surface treatment to the caliper body, and the renewing of all worn internal components with new ones. The final testing at the end of this process guarantees a Brembo certified product.

## **Technical specifications**

EAN code Axle Diameter
8020584508770 Front 51 mm

Number of pistons Braking system Position
1 MANDO Left