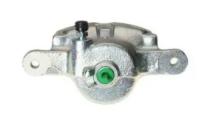

## CALIPER F 30 028

## The F 30 028 caliper is synonymous with reliability

Designed to provide the same performance as new calipers, Brembo remanufactured calipers embody an alternative solution to replacing broken or worn parts with new ones. The brake caliper remanufacturing process involves cleaning and applying a surface treatment to the caliper body, and the renewing of all worn internal components with new ones. The final testing at the end of this process guarantees a Brembo certified product.

## **Technical specifications**

EAN code Axle Diameter
8020584508770 Front 51 mm

Number of pistons Braking system Position
1 MANDO Left