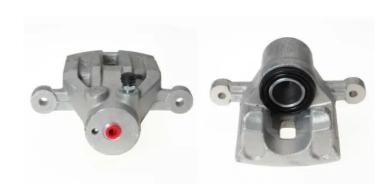

## CALIPER F 30 102

## The F 30 102 caliper is synonymous with reliability

Designed to provide the same performance as new calipers, Brembo remanufactured calipers embody an alternative solution to replacing broken or worn parts with new ones. The brake caliper remanufacturing process involves cleaning and applying a surface treatment to the caliper body, and the renewing of all worn internal components with new ones. The final testing at the end of this process guarantees a Brembo certified product.