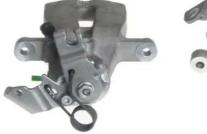

## CALIPER F 30 205

The F 30 205 caliper is synonymous with reliability

Designed to provide the same performance as new calipers, Brembo remanufactured calipers embody an alternative solution to replacing broken or worn parts with new ones. The brake caliper remanufacturing process involves cleaning and applying a surface treatment to the caliper body, and the renewing of all worn internal components with new ones. The final testing at the end of this process guarantees a Brembo certified product.

## **Technical specifications**

| EAN code             | Axle           | Diameter     |
|----------------------|----------------|--------------|
| <b>8020584510544</b> | <b>Rear</b>    | <b>34</b> mm |
| Number of pistons    | Braking system | Position     |
| 1                    | <b>TRW</b>     | <b>Right</b> |