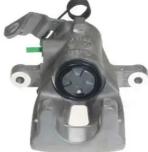

## CALIPER F 30 205

The F 30 205 caliper is synonymous with reliability

Designed to provide the same performance as new calipers, Brembo remanufactured calipers embody an alternative solution to replacing broken or worn parts with new ones. The brake caliper remanufacturing process involves cleaning and applying a surface treatment to the caliper body, and the renewing of all worn internal components with new ones. The final testing at the end of this process guarantees a Brembo certified product.

## **Technical specifications**

| EAN code             | Axle           | Diameter     |
|----------------------|----------------|--------------|
| <b>8020584510544</b> | <b>Rear</b>    | <b>34</b> mm |
| Number of pistons    | Braking system | Position     |
| 1                    | <b>TRW</b>     | <b>Right</b> |