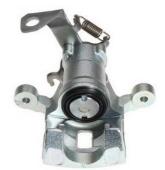

## CALIPER F 30 217

## The F 30 217 caliper is synonymous with reliability

Designed to provide the same performance as new calipers, Brembo remanufactured calipers embody an alternative solution to replacing broken or worn parts with new ones. The brake caliper remanufacturing process involves cleaning and applying a surface treatment to the caliper body, and the renewing of all worn internal components with new ones. The final testing at the end of this process guarantees a Brembo certified product.

## **Technical specifications**

EAN code Axle

8020584510667 Rear right

Number of pistons Braking system Position

1 MOBIS Right

**COMPATIBLE VEHICLES** 