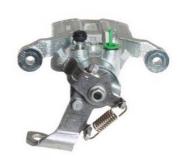

## CALIPER F 30 217

## The F 30 217 caliper is synonymous with reliability

Designed to provide the same performance as new calipers, Brembo remanufactured calipers embody an alternative solution to replacing broken or worn parts with new ones. The brake caliper remanufacturing process involves cleaning and applying a surface treatment to the caliper body, and the renewing of all worn internal components with new ones. The final testing at the end of this process guarantees a Brembo certified product.

## **Technical specifications**

EAN code Axle

8020584510667 Rear right

Number of pistons Braking system Position

1 MOBIS Right

**COMPATIBLE VEHICLES** 