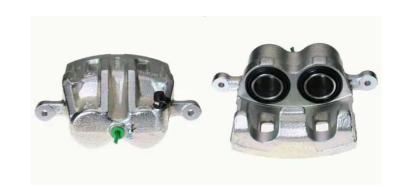

## CALIPER F 30 256

## The F 30 256 caliper is synonymous with reliability

Designed to provide the same performance as new calipers, Brembo remanufactured calipers embody an alternative solution to replacing broken or worn parts with new ones. The brake caliper remanufacturing process involves cleaning and applying a surface treatment to the caliper body, and the renewing of all worn internal components with new ones. The final testing at the end of this process guarantees a Brembo certified product.

## **Technical specifications**

EAN code Axle Diameter
8020584542613 Front 43 mm

Number of pistons Braking system Position
2 MANDO Left

**COMPATIBLE VEHICLES** 