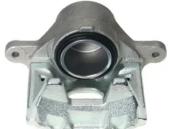

## CALIPER F 30 279

## The F 30 279 caliper is synonymous with reliability

Designed to provide the same performance as new calipers, Brembo remanufactured calipers embody an alternative solution to replacing broken or worn parts with new ones. The brake caliper remanufacturing process involves cleaning and applying a surface treatment to the caliper body, and the renewing of all worn internal components with new ones. The final testing at the end of this process guarantees a Brembo certified product.

## **Technical specifications**

| EAN code          | Axle           | Diameter     |
|-------------------|----------------|--------------|
| 8020584552551     | Front          | <b>57</b> mm |
|                   |                |              |
| Number of pistons | Braking system | Position     |
| 1                 | MANDO          | Right        |