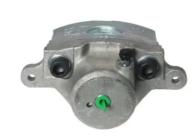

## CALIPER F 30 279

## The F 30 279 caliper is synonymous with reliability

Designed to provide the same performance as new calipers, Brembo remanufactured calipers embody an alternative solution to replacing broken or worn parts with new ones. The brake caliper remanufacturing process involves cleaning and applying a surface treatment to the caliper body, and the renewing of all worn internal components with new ones. The final testing at the end of this process guarantees a Brembo certified product.

## **Technical specifications**

| EAN code          | Axle           | Diameter     |
|-------------------|----------------|--------------|
| 8020584552551     | Front          | <b>57</b> mm |
|                   |                |              |
| Number of pistons | Braking system | Position     |
| 1                 | MANDO          | Right        |