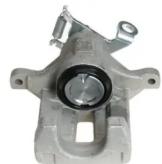

## CALIPER F 36 031

## The F 36 031 caliper is synonymous with reliability

Designed to provide the same performance as new calipers, Brembo remanufactured calipers embody an alternative solution to replacing broken or worn parts with new ones. The brake caliper remanufacturing process involves cleaning and applying a surface treatment to the caliper body, and the renewing of all worn internal components with new ones. The final testing at the end of this process guarantees a Brembo certified product.

## **Technical specifications**

EAN code Axle Diameter
8020584511107 Rear 43 mm

Number of pistons Braking system Position
1 TRW Right

**COMPATIBLE VEHICLES** 