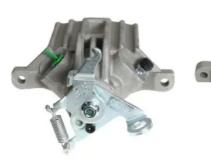

## CALIPER F 36 031

## The F 36 031 caliper is synonymous with reliability

Designed to provide the same performance as new calipers, Brembo remanufactured calipers embody an alternative solution to replacing broken or worn parts with new ones. The brake caliper remanufacturing process involves cleaning and applying a surface treatment to the caliper body, and the renewing of all worn internal components with new ones. The final testing at the end of this process guarantees a Brembo certified product.

## **Technical specifications**

EAN code Axle Diameter
8020584511107 Rear 43 mm

Number of pistons Braking system Position
1 TRW Right

**COMPATIBLE VEHICLES** 