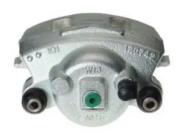

## CALIPER F 37 000

## The F 37 000 caliper is synonymous with reliability

Designed to provide the same performance as new calipers, Brembo remanufactured calipers embody an alternative solution to replacing broken or worn parts with new ones. The brake caliper remanufacturing process involves cleaning and applying a surface treatment to the caliper body, and the renewing of all worn internal components with new ones. The final testing at the end of this process guarantees a Brembo certified product.

## **Technical specifications**

| EAN code          | Axle           | Diameter     |
|-------------------|----------------|--------------|
| 8020584511251     | Front          | <b>66</b> mm |
|                   |                |              |
| Number of pistons | Braking system | Position     |
| 1                 | TRW            | Left         |