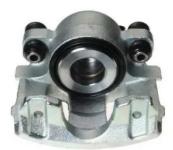

## CALIPER F 37 000

## The F 37 000 caliper is synonymous with reliability

Designed to provide the same performance as new calipers, Brembo remanufactured calipers embody an alternative solution to replacing broken or worn parts with new ones. The brake caliper remanufacturing process involves cleaning and applying a surface treatment to the caliper body, and the renewing of all worn internal components with new ones. The final testing at the end of this process guarantees a Brembo certified product.

## **Technical specifications**

| EAN code          | Axle           | Diameter     |
|-------------------|----------------|--------------|
| 8020584511251     | Front          | <b>66</b> mm |
|                   |                |              |
| Number of pistons | Braking system | Position     |
| 1                 | TRW            | Left         |