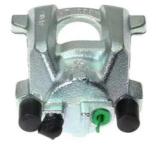

## CALIPER F 37 018

The F 37 018 caliper is synonymous with reliability

Designed to provide the same performance as new calipers, Brembo remanufactured calipers embody an alternative solution to replacing broken or worn parts with new ones. The brake caliper remanufacturing process involves cleaning and applying a surface treatment to the caliper body, and the renewing of all worn internal components with new ones. The final testing at the end of this process guarantees a Brembo certified product.

## **Technical specifications**

| EAN code          | Axle           | Diameter     |
|-------------------|----------------|--------------|
| 8020584541319     | Rear           | <b>48</b> mm |
|                   |                |              |
| Number of pistons | Braking system | Position     |
| 1                 | ATE            | Left         |