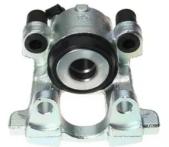

## CALIPER F 37 018

The F 37 018 caliper is synonymous with reliability

Designed to provide the same performance as new calipers, Brembo remanufactured calipers embody an alternative solution to replacing broken or worn parts with new ones. The brake caliper remanufacturing process involves cleaning and applying a surface treatment to the caliper body, and the renewing of all worn internal components with new ones. The final testing at the end of this process guarantees a Brembo certified product.

## **Technical specifications**

| EAN code          | Axle           | Diameter     |
|-------------------|----------------|--------------|
| 8020584541319     | Rear           | <b>48</b> mm |
|                   |                |              |
| Number of pistons | Braking system | Position     |
| 1                 | ATE            | Left         |