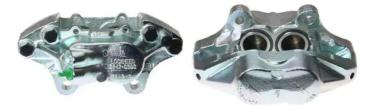

## CALIPER F 44 010

The F 44 010 caliper is synonymous with reliability

Designed to provide the same performance as new calipers, Brembo remanufactured calipers embody an alternative solution to replacing broken or worn parts with new ones. The brake caliper remanufacturing process involves cleaning and applying a surface treatment to the caliper body, and the renewing of all worn internal components with new ones. The final testing at the end of this process guarantees a Brembo certified product.

## **Technical specifications**

| EAN code             | Axle           | Diameter     |
|----------------------|----------------|--------------|
| <b>8020584511558</b> | Front          | <b>41</b> mm |
| Number of pistons    | Braking system | Position     |
| <b>4</b>             | AP LOCKHEED    | <b>Left</b>  |