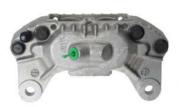

# **CALIPER** F 49 025

## The F 49 025 caliper is synonymous with reliability

Designed to provide the same performance as new calipers, Brembo remanufactured calipers embody an alternative solution to replacing broken or worn parts with new ones. The brake caliper remanufacturing process involves cleaning and applying a surface treatment to the caliper body, and the renewing of all worn internal components with new ones. The final testing at the end of this process guarantees a Brembo certified product.

### **Technical specifications**

EAN code Axle

8020584512166 Front right

Number of pistons Braking system Position 4

**SUMITOMO** Right