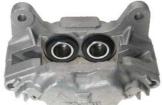

# **CALIPER** F 49 025

## The F 49 025 caliper is synonymous with reliability

Designed to provide the same performance as new calipers, Brembo remanufactured calipers embody an alternative solution to replacing broken or worn parts with new ones. The brake caliper remanufacturing process involves cleaning and applying a surface treatment to the caliper body, and the renewing of all worn internal components with new ones. The final testing at the end of this process guarantees a Brembo certified product.

### **Technical specifications**

EAN code Axle

8020584512166 Front right

Number of pistons Braking system Position 4

**SUMITOMO** Right