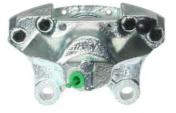

## CALIPER F 50 020

The F 50 020 caliper is synonymous with reliability

Designed to provide the same performance as new calipers, Brembo remanufactured calipers embody an alternative solution to replacing broken or worn parts with new ones. The brake caliper remanufacturing process involves cleaning and applying a surface treatment to the caliper body, and the renewing of all worn internal components with new ones. The final testing at the end of this process guarantees a Brembo certified product.

## **Technical specifications**

| EAN code          | Axle           | Diameter     |
|-------------------|----------------|--------------|
| 8020584513316     | Rear           | <b>38</b> mm |
|                   |                |              |
| Number of pistons | Braking system | Position     |
| 2                 | ATE            | Left         |