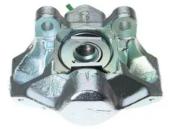

## CALIPER F 50 020

The F 50 020 caliper is synonymous with reliability

Designed to provide the same performance as new calipers, Brembo remanufactured calipers embody an alternative solution to replacing broken or worn parts with new ones. The brake caliper remanufacturing process involves cleaning and applying a surface treatment to the caliper body, and the renewing of all worn internal components with new ones. The final testing at the end of this process guarantees a Brembo certified product.

## **Technical specifications**

| EAN code          | Axle           | Diameter     |
|-------------------|----------------|--------------|
| 8020584513316     | Rear           | <b>38</b> mm |
|                   |                |              |
| Number of pistons | Braking system | Position     |
| 2                 | ATE            | Left         |