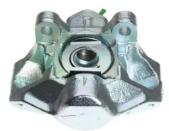

## CALIPER F 50 021

## The F 50 021 caliper is synonymous with reliability

Designed to provide the same performance as new calipers, Brembo remanufactured calipers embody an alternative solution to replacing broken or worn parts with new ones. The brake caliper remanufacturing process involves cleaning and applying a surface treatment to the caliper body, and the renewing of all worn internal components with new ones. The final testing at the end of this process guarantees a Brembo certified product.

## **Technical specifications**

| EAN code          | Axle           | Diameter     |
|-------------------|----------------|--------------|
| 8020584513323     | Rear           | <b>38</b> mm |
|                   |                |              |
| Number of pistons | Braking system | Position     |
| 2                 | ATE            | Right        |