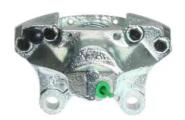

## CALIPER F 50 021

## The F 50 021 caliper is synonymous with reliability

Designed to provide the same performance as new calipers, Brembo remanufactured calipers embody an alternative solution to replacing broken or worn parts with new ones. The brake caliper remanufacturing process involves cleaning and applying a surface treatment to the caliper body, and the renewing of all worn internal components with new ones. The final testing at the end of this process guarantees a Brembo certified product.

## **Technical specifications**

| EAN code          | Axle           | Diameter     |
|-------------------|----------------|--------------|
| 8020584513323     | Rear           | <b>38</b> mm |
|                   |                |              |
| Number of pistons | Braking system | Position     |
| 2                 | ATE            | Right        |