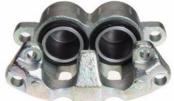

## CALIPER F 50 026

## The F 50 026 caliper is synonymous with reliability

Designed to provide the same performance as new calipers, Brembo remanufactured calipers embody an alternative solution to replacing broken or worn parts with new ones. The brake caliper remanufacturing process involves cleaning and applying a surface treatment to the caliper body, and the renewing of all worn internal components with new ones. The final testing at the end of this process guarantees a Brembo certified product.

## **Technical specifications**

EAN code Axle 8020584513378 Front left

Number of pistons Braking system Position

2 BENDIX Left

**COMPATIBLE VEHICLES** 