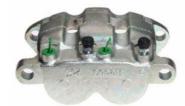

## CALIPER F 50 026

## The F 50 026 caliper is synonymous with reliability

Designed to provide the same performance as new calipers, Brembo remanufactured calipers embody an alternative solution to replacing broken or worn parts with new ones. The brake caliper remanufacturing process involves cleaning and applying a surface treatment to the caliper body, and the renewing of all worn internal components with new ones. The final testing at the end of this process guarantees a Brembo certified product.

## **Technical specifications**

EAN code Axle 8020584513378 Front left

Number of pistons Braking system Position

2 BENDIX Left

**COMPATIBLE VEHICLES** 