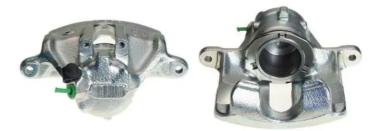

## CALIPER F 50 075

The F 50 075 caliper is synonymous with reliability

Designed to provide the same performance as new calipers, Brembo remanufactured calipers embody an alternative solution to replacing broken or worn parts with new ones. The brake caliper remanufacturing process involves cleaning and applying a surface treatment to the caliper body, and the renewing of all worn internal components with new ones. The final testing at the end of this process guarantees a Brembo certified product.

## **Technical specifications**

| EAN code          | Axle           | Diameter     |
|-------------------|----------------|--------------|
| 8020584513866     | Front          | <b>54</b> mm |
|                   |                |              |
| Number of pistons | Braking system | Position     |
| 1                 | GIRLING        | Right        |