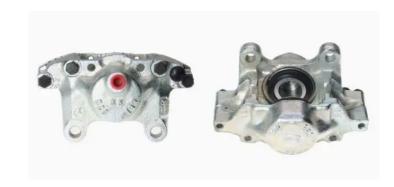

## CALIPER F 50 086

## The F 50 086 caliper is synonymous with reliability

Designed to provide the same performance as new calipers, Brembo remanufactured calipers embody an alternative solution to replacing broken or worn parts with new ones. The brake caliper remanufacturing process involves cleaning and applying a surface treatment to the caliper body, and the renewing of all worn internal components with new ones. The final testing at the end of this process guarantees a Brembo certified product.