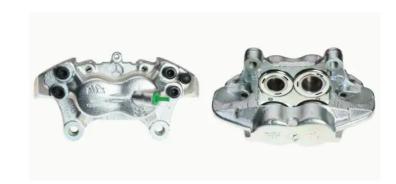

## CALIPER F 50 098

## The F 50 098 caliper is synonymous with reliability

Designed to provide the same performance as new calipers, Brembo remanufactured calipers embody an alternative solution to replacing broken or worn parts with new ones. The brake caliper remanufacturing process involves cleaning and applying a surface treatment to the caliper body, and the renewing of all worn internal components with new ones. The final testing at the end of this process guarantees a Brembo certified product.