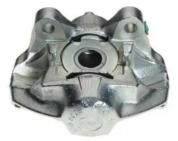

## CALIPER F 50 107

The F 50 107 caliper is synonymous with reliability

Designed to provide the same performance as new calipers, Brembo remanufactured calipers embody an alternative solution to replacing broken or worn parts with new ones. The brake caliper remanufacturing process involves cleaning and applying a surface treatment to the caliper body, and the renewing of all worn internal components with new ones. The final testing at the end of this process guarantees a Brembo certified product.

## **Technical specifications**

| EAN code             | Axle           | Diameter     |
|----------------------|----------------|--------------|
| <b>8020584514184</b> | Rear           | <b>38</b> mm |
| Number of pistons    | Braking system | Position     |
| <b>2</b>             | BENDIX         | <b>Right</b> |