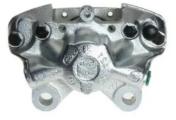

## CALIPER F 50 107

The F 50 107 caliper is synonymous with reliability

Designed to provide the same performance as new calipers, Brembo remanufactured calipers embody an alternative solution to replacing broken or worn parts with new ones. The brake caliper remanufacturing process involves cleaning and applying a surface treatment to the caliper body, and the renewing of all worn internal components with new ones. The final testing at the end of this process guarantees a Brembo certified product.

## **Technical specifications**

| EAN code             | Axle           | Diameter     |
|----------------------|----------------|--------------|
| <b>8020584514184</b> | Rear           | <b>38</b> mm |
| Number of pistons    | Braking system | Position     |
| <b>2</b>             | BENDIX         | <b>Right</b> |