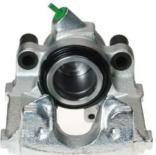

## CALIPER F 50 124

The F 50 124 caliper is synonymous with reliability

Designed to provide the same performance as new calipers, Brembo remanufactured calipers embody an alternative solution to replacing broken or worn parts with new ones. The brake caliper remanufacturing process involves cleaning and applying a surface treatment to the caliper body, and the renewing of all worn internal components with new ones. The final testing at the end of this process guarantees a Brembo certified product.

## **Technical specifications**

| EAN code          | Axle           | Diameter     |
|-------------------|----------------|--------------|
| 8020584514351     | Front          | <b>57</b> mm |
|                   |                |              |
| Number of pistons | Braking system | Position     |
| 1                 | ATE            | Left         |