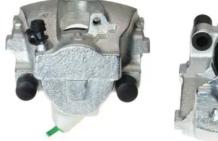

## CALIPER F 50 124

The F 50 124 caliper is synonymous with reliability

Designed to provide the same performance as new calipers, Brembo remanufactured calipers embody an alternative solution to replacing broken or worn parts with new ones. The brake caliper remanufacturing process involves cleaning and applying a surface treatment to the caliper body, and the renewing of all worn internal components with new ones. The final testing at the end of this process guarantees a Brembo certified product.

## **Technical specifications**

| EAN code          | Axle           | Diameter     |
|-------------------|----------------|--------------|
| 8020584514351     | Front          | <b>57</b> mm |
|                   |                |              |
| Number of pistons | Braking system | Position     |
| 1                 | ATE            | Left         |