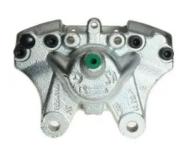

## CALIPER F 50 130

## The F 50 130 caliper is synonymous with reliability

Designed to provide the same performance as new calipers, Brembo remanufactured calipers embody an alternative solution to replacing broken or worn parts with new ones. The brake caliper remanufacturing process involves cleaning and applying a surface treatment to the caliper body, and the renewing of all worn internal components with new ones. The final testing at the end of this process guarantees a Brembo certified product.

- ✓ OE-equivalent
- Brembo quality
- Safety
- Durability
- New components