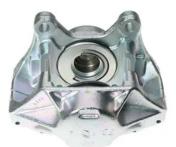

## CALIPER F 50 166

## The F 50 166 caliper is synonymous with reliability

Designed to provide the same performance as new calipers, Brembo remanufactured calipers embody an alternative solution to replacing broken or worn parts with new ones. The brake caliper remanufacturing process involves cleaning and applying a surface treatment to the caliper body, and the renewing of all worn internal components with new ones. The final testing at the end of this process guarantees a Brembo certified product.

## **Technical specifications**

EAN code Axle Diameter
8020584514771 Front 57 mm

Number of pistons Braking system Position
2 ATE Left

**COMPATIBLE VEHICLES** 