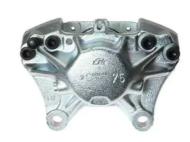

## CALIPER F 50 166

## The F 50 166 caliper is synonymous with reliability

Designed to provide the same performance as new calipers, Brembo remanufactured calipers embody an alternative solution to replacing broken or worn parts with new ones. The brake caliper remanufacturing process involves cleaning and applying a surface treatment to the caliper body, and the renewing of all worn internal components with new ones. The final testing at the end of this process guarantees a Brembo certified product.

## **Technical specifications**

EAN code Axle Diameter
8020584514771 Front 57 mm

Number of pistons Braking system Position
2 ATE Left

**COMPATIBLE VEHICLES** 