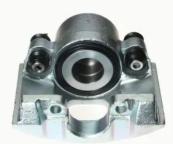

## CALIPER F 50 184

## The F 50 184 caliper is synonymous with reliability

Designed to provide the same performance as new calipers, Brembo remanufactured calipers embody an alternative solution to replacing broken or worn parts with new ones. The brake caliper remanufacturing process involves cleaning and applying a surface treatment to the caliper body, and the renewing of all worn internal components with new ones. The final testing at the end of this process guarantees a Brembo certified product.

## **Technical specifications**

EAN code Axle Diameter
8020584514955 Front 60 mm

Number of pistons Braking system Position
1 KELSEY - HAYES Left