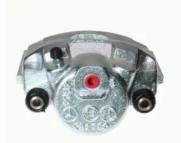

## CALIPER F 50 184

## The F 50 184 caliper is synonymous with reliability

Designed to provide the same performance as new calipers, Brembo remanufactured calipers embody an alternative solution to replacing broken or worn parts with new ones. The brake caliper remanufacturing process involves cleaning and applying a surface treatment to the caliper body, and the renewing of all worn internal components with new ones. The final testing at the end of this process guarantees a Brembo certified product.

## **Technical specifications**

EAN code Axle Diameter
8020584514955 Front 60 mm

Number of pistons Braking system Position
1 KELSEY - HAYES Left