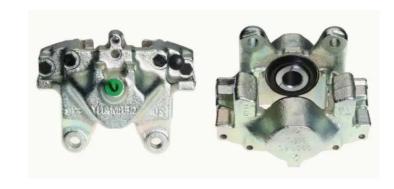

## CALIPER F 50 210

## The F 50 210 caliper is synonymous with reliability

Designed to provide the same performance as new calipers, Brembo remanufactured calipers embody an alternative solution to replacing broken or worn parts with new ones. The brake caliper remanufacturing process involves cleaning and applying a surface treatment to the caliper body, and the renewing of all worn internal components with new ones. The final testing at the end of this process guarantees a Brembo certified product.

## **Technical specifications**

| EAN code          | Axle                | Diameter                |
|-------------------|---------------------|-------------------------|
| 8020584515211     | Rear                | <b>36</b> mm            |
| Number of pistons | Braking system  ATE | Position<br><b>Left</b> |