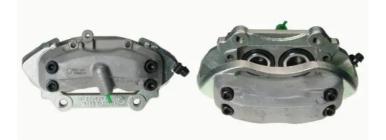

## CALIPER F 50 236

The F 50 236 caliper is synonymous with reliability

Designed to provide the same performance as new calipers, Brembo remanufactured calipers embody an alternative solution to replacing broken or worn parts with new ones. The brake caliper remanufacturing process involves cleaning and applying a surface treatment to the caliper body, and the renewing of all worn internal components with new ones. The final testing at the end of this process guarantees a Brembo certified product.