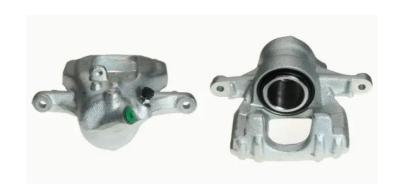

## CALIPER F 50 243

## The F 50 243 caliper is synonymous with reliability

Designed to provide the same performance as new calipers, Brembo remanufactured calipers embody an alternative solution to replacing broken or worn parts with new ones. The brake caliper remanufacturing process involves cleaning and applying a surface treatment to the caliper body, and the renewing of all worn internal components with new ones. The final testing at the end of this process guarantees a Brembo certified product.