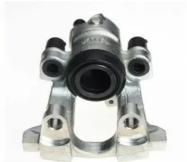

## CALIPER F 50 248

## The F 50 248 caliper is synonymous with reliability

Designed to provide the same performance as new calipers, Brembo remanufactured calipers embody an alternative solution to replacing broken or worn parts with new ones. The brake caliper remanufacturing process involves cleaning and applying a surface treatment to the caliper body, and the renewing of all worn internal components with new ones. The final testing at the end of this process guarantees a Brembo certified product.

## **Technical specifications**

| EAN code          | Axle           | Diameter     |
|-------------------|----------------|--------------|
| 8020584515594     | Rear           | <b>42</b> mm |
|                   |                |              |
| Number of pistons | Braking system | Position     |
| 1                 | ATE            | Left         |