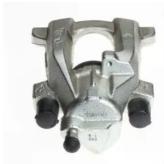

## CALIPER F 50 248

## The F 50 248 caliper is synonymous with reliability

Designed to provide the same performance as new calipers, Brembo remanufactured calipers embody an alternative solution to replacing broken or worn parts with new ones. The brake caliper remanufacturing process involves cleaning and applying a surface treatment to the caliper body, and the renewing of all worn internal components with new ones. The final testing at the end of this process guarantees a Brembo certified product.

## **Technical specifications**

| EAN code          | Axle           | Diameter     |
|-------------------|----------------|--------------|
| 8020584515594     | Rear           | <b>42</b> mm |
|                   |                |              |
| Number of pistons | Braking system | Position     |
| 1                 | ATE            | Left         |