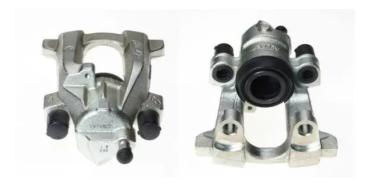

## CALIPER F 50 249

## The F 50 249 caliper is synonymous with reliability

Designed to provide the same performance as new calipers, Brembo remanufactured calipers embody an alternative solution to replacing broken or worn parts with new ones. The brake caliper remanufacturing process involves cleaning and applying a surface treatment to the caliper body, and the renewing of all worn internal components with new ones. The final testing at the end of this process guarantees a Brembo certified product.

## **Technical specifications**

| EAN code          | Axle           | Diameter     |
|-------------------|----------------|--------------|
| 8020584515600     | Rear           | <b>42</b> mm |
|                   |                |              |
| Number of pistons | Braking system | Position     |
| 1                 | ATE            | Right        |