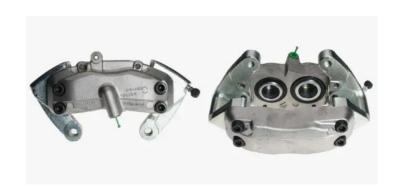

## CALIPER F 50 266

## The F 50 266 caliper is synonymous with reliability

Designed to provide the same performance as new calipers, Brembo remanufactured calipers embody an alternative solution to replacing broken or worn parts with new ones. The brake caliper remanufacturing process involves cleaning and applying a surface treatment to the caliper body, and the renewing of all worn internal components with new ones. The final testing at the end of this process guarantees a Brembo certified product.

## **Technical specifications**

EAN code Axle Diameter
8020584515778 Front 40,44 mm

Number of pistons Braking system Position
4 BREMBO Left

**COMPATIBLE VEHICLES** 