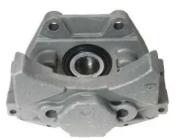

## CALIPER F 50 269

## The F 50 269 caliper is synonymous with reliability

Designed to provide the same performance as new calipers, Brembo remanufactured calipers embody an alternative solution to replacing broken or worn parts with new ones. The brake caliper remanufacturing process involves cleaning and applying a surface treatment to the caliper body, and the renewing of all worn internal components with new ones. The final testing at the end of this process guarantees a Brembo certified product.

## **Technical specifications**

| EAN code          | Axle           | Diameter     |
|-------------------|----------------|--------------|
| 8020584515808     | Rear           | <b>42</b> mm |
|                   |                |              |
| Number of pistons | Braking system | Position     |
| 2                 | ATE            | Right        |