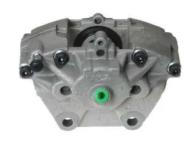

## CALIPER F 50 269

## The F 50 269 caliper is synonymous with reliability

Designed to provide the same performance as new calipers, Brembo remanufactured calipers embody an alternative solution to replacing broken or worn parts with new ones. The brake caliper remanufacturing process involves cleaning and applying a surface treatment to the caliper body, and the renewing of all worn internal components with new ones. The final testing at the end of this process guarantees a Brembo certified product.

## **Technical specifications**

| EAN code          | Axle           | Diameter     |
|-------------------|----------------|--------------|
| 8020584515808     | Rear           | <b>42</b> mm |
|                   |                |              |
| Number of pistons | Braking system | Position     |
| 2                 | ATE            | Right        |