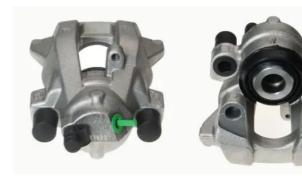

## CALIPER F 50 281

## **Technical specifications**

| EAN code          | Axle           | Diameter     |
|-------------------|----------------|--------------|
| 8020584515921     | Rear left      | <b>42</b> mm |
|                   |                |              |
| Number of pistons | Braking system | Position     |
| 1                 | ATE            | Right        |