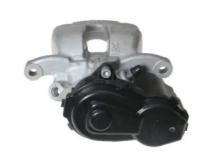

## CALIPER F 50 336

## The F 50 336 caliper is synonymous with reliability

Designed to provide the same performance as new calipers, Brembo remanufactured calipers embody an alternative solution to replacing broken or worn parts with new ones. The brake caliper remanufacturing process involves cleaning and applying a surface treatment to the caliper body, and the renewing of all worn internal components with new ones. The final testing at the end of this process guarantees a Brembo certified product.

## **Technical specifications**

| EAN code          | Axle           | Diameter     |
|-------------------|----------------|--------------|
| 8020584516478     | Rear           | <b>34</b> mm |
| Number of pistons | Braking system | Position     |
| 1                 | TRW            | Left         |