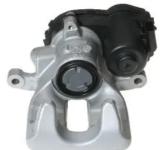

## CALIPER F 50 336

## The F 50 336 caliper is synonymous with reliability

Designed to provide the same performance as new calipers, Brembo remanufactured calipers embody an alternative solution to replacing broken or worn parts with new ones. The brake caliper remanufacturing process involves cleaning and applying a surface treatment to the caliper body, and the renewing of all worn internal components with new ones. The final testing at the end of this process guarantees a Brembo certified product.

## **Technical specifications**

| EAN code          | Axle           | Diameter     |
|-------------------|----------------|--------------|
| 8020584516478     | Rear           | <b>34</b> mm |
| Number of pistons | Braking system | Position     |
| 1                 | TRW            | Left         |