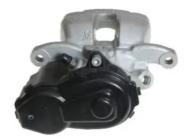

## CALIPER F 50 337

The F 50 337 caliper is synonymous with reliability

Designed to provide the same performance as new calipers, Brembo remanufactured calipers embody an alternative solution to replacing broken or worn parts with new ones. The brake caliper remanufacturing process involves cleaning and applying a surface treatment to the caliper body, and the renewing of all worn internal components with new ones. The final testing at the end of this process guarantees a Brembo certified product.

## **Technical specifications**

| EAN code          | Axle           | Diameter     |
|-------------------|----------------|--------------|
| 8020584516485     | Rear           | <b>34</b> mm |
| Number of pistons | Braking system | Position     |
| 1                 | <b>TRW</b>     | <b>Right</b> |