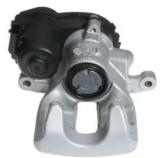

## CALIPER F 50 337

The F 50 337 caliper is synonymous with reliability

Designed to provide the same performance as new calipers, Brembo remanufactured calipers embody an alternative solution to replacing broken or worn parts with new ones. The brake caliper remanufacturing process involves cleaning and applying a surface treatment to the caliper body, and the renewing of all worn internal components with new ones. The final testing at the end of this process guarantees a Brembo certified product.

## **Technical specifications**

| EAN code          | Axle           | Diameter     |
|-------------------|----------------|--------------|
| 8020584516485     | Rear           | <b>34</b> mm |
| Number of pistons | Braking system | Position     |
| 1                 | <b>TRW</b>     | <b>Right</b> |