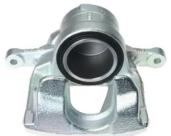

## CALIPER F 50 392

# The F 50 392 caliper is synonymous with reliability

Designed to provide the same performance as new calipers, Brembo remanufactured calipers embody an alternative solution to replacing broken or worn parts with new ones. The brake caliper remanufacturing process involves cleaning and applying a surface treatment to the caliper body, and the renewing of all worn internal components with new ones. The final testing at the end of this process guarantees a Brembo certified product.

#### **Technical specifications**

| EAN code          | Axle           | Diameter     |
|-------------------|----------------|--------------|
| 8020584547816     | Front          | <b>60</b> mm |
| Number of pistons | Braking system | Position     |
| 1                 | CBI            | Left         |