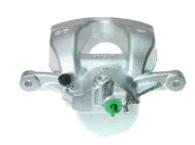

## CALIPER F 50 392

# The F 50 392 caliper is synonymous with reliability

Designed to provide the same performance as new calipers, Brembo remanufactured calipers embody an alternative solution to replacing broken or worn parts with new ones. The brake caliper remanufacturing process involves cleaning and applying a surface treatment to the caliper body, and the renewing of all worn internal components with new ones. The final testing at the end of this process guarantees a Brembo certified product.

#### **Technical specifications**

| EAN code          | Axle           | Diameter     |
|-------------------|----------------|--------------|
| 8020584547816     | Front          | <b>60</b> mm |
| Number of pistons | Braking system | Position     |
| 1                 | CBI            | Left         |