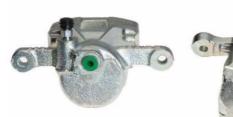

## **CALIPER** F 52 012

## The F 52 012 caliper is synonymous with reliability

Designed to provide the same performance as new calipers, Brembo remanufactured calipers embody an alternative solution to replacing broken or worn parts with new ones. The brake caliper remanufacturing process involves cleaning and applying a surface treatment to the caliper body, and the renewing of all worn internal components with new ones. The final testing at the end of this process guarantees a Brembo certified product.

## **Technical specifications**

EAN code Axle 8020584516638 Front left

Number of pistons Braking system Position 1 TOKICO Left

**COMPATIBLE VEHICLES** 