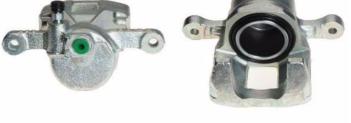

## **CALIPER** F 52 012

## The F 52 012 caliper is synonymous with reliability

Designed to provide the same performance as new calipers, Brembo remanufactured calipers embody an alternative solution to replacing broken or worn parts with new ones. The brake caliper remanufacturing process involves cleaning and applying a surface treatment to the caliper body, and the renewing of all worn internal components with new ones. The final testing at the end of this process guarantees a Brembo certified product.

## **Technical specifications**

EAN code Axle 8020584516638 Front left

Number of pistons Braking system Position 1 TOKICO Left

**COMPATIBLE VEHICLES** 