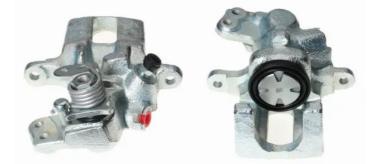

## CALIPER F 52 028

The F 52 028 caliper is synonymous with reliability

Designed to provide the same performance as new calipers, Brembo remanufactured calipers embody an alternative solution to replacing broken or worn parts with new ones. The brake caliper remanufacturing process involves cleaning and applying a surface treatment to the caliper body, and the renewing of all worn internal components with new ones. The final testing at the end of this process guarantees a Brembo certified product.

## **Technical specifications**

| EAN code          | Axle           | Diameter     |
|-------------------|----------------|--------------|
| 8020584516799     | Rear           | <b>38</b> mm |
|                   |                |              |
| Number of pistons | Braking system | Position     |
| 1                 | GIRLING        | Left         |