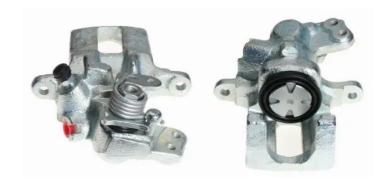

## CALIPER F 52 029

## The F 52 029 caliper is synonymous with reliability

Designed to provide the same performance as new calipers, Brembo remanufactured calipers embody an alternative solution to replacing broken or worn parts with new ones. The brake caliper remanufacturing process involves cleaning and applying a surface treatment to the caliper body, and the renewing of all worn internal components with new ones. The final testing at the end of this process guarantees a Brembo certified product.

## **Technical specifications**

| EAN code          | Axle           | Diameter     |
|-------------------|----------------|--------------|
| 8020584516805     | Rear           | <b>38</b> mm |
|                   |                |              |
| Number of pistons | Braking system | Position     |
| 1                 | GIRLING        | Right        |