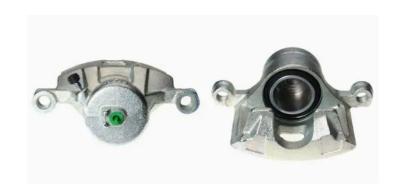

## CALIPER F 54 044

## The F 54 044 caliper is synonymous with reliability

Designed to provide the same performance as new calipers, Brembo remanufactured calipers embody an alternative solution to replacing broken or worn parts with new ones. The brake caliper remanufacturing process involves cleaning and applying a surface treatment to the caliper body, and the renewing of all worn internal components with new ones. The final testing at the end of this process guarantees a Brembo certified product.