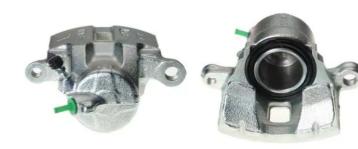

## CALIPER F 54 056

## The F 54 056 caliper is synonymous with reliability

Designed to provide the same performance as new calipers, Brembo remanufactured calipers embody an alternative solution to replacing broken or worn parts with new ones. The brake caliper remanufacturing process involves cleaning and applying a surface treatment to the caliper body, and the renewing of all worn internal components with new ones. The final testing at the end of this process guarantees a Brembo certified product.

## **Technical specifications**

EAN code Axle Diameter
8020584517574 Front 54 mm

Number of pistons Braking system Position
1 SUMITOMO Left

**COMPATIBLE VEHICLES** 