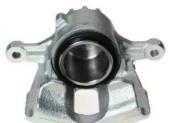

## CALIPER F 54 069

## The F 54 069 caliper is synonymous with reliability

Designed to provide the same performance as new calipers, Brembo remanufactured calipers embody an alternative solution to replacing broken or worn parts with new ones. The brake caliper remanufacturing process involves cleaning and applying a surface treatment to the caliper body, and the renewing of all worn internal components with new ones. The final testing at the end of this process guarantees a Brembo certified product.

## **Technical specifications**

EAN code Axle Diameter
8020584517703 Front 54 mm

Number of pistons Braking system Position
1 LUCAS Right

**COMPATIBLE VEHICLES** 