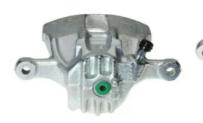

## CALIPER F 54 069

## The F 54 069 caliper is synonymous with reliability

Designed to provide the same performance as new calipers, Brembo remanufactured calipers embody an alternative solution to replacing broken or worn parts with new ones. The brake caliper remanufacturing process involves cleaning and applying a surface treatment to the caliper body, and the renewing of all worn internal components with new ones. The final testing at the end of this process guarantees a Brembo certified product.

## **Technical specifications**

EAN code Axle Diameter
8020584517703 Front 54 mm

Number of pistons Braking system Position
1 LUCAS Right

**COMPATIBLE VEHICLES** 