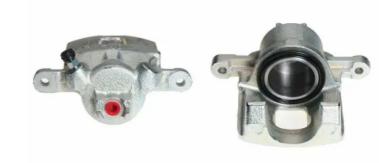

## CALIPER F 54 084

## The F 54 084 caliper is synonymous with reliability

Designed to provide the same performance as new calipers, Brembo remanufactured calipers embody an alternative solution to replacing broken or worn parts with new ones. The brake caliper remanufacturing process involves cleaning and applying a surface treatment to the caliper body, and the renewing of all worn internal components with new ones. The final testing at the end of this process guarantees a Brembo certified product.

## **Technical specifications**

| EAN code          | Axle           | Diameter     |
|-------------------|----------------|--------------|
| 8020584517857     | Front          | <b>51</b> mm |
| Number of pistons | Braking system | Position     |
| 1                 | TOKICO         | Left         |