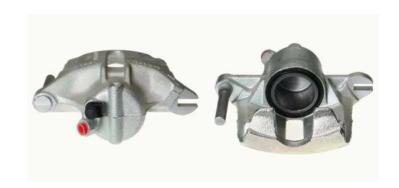

## CALIPER F 56 092

## The F 56 092 caliper is synonymous with reliability

Designed to provide the same performance as new calipers, Brembo remanufactured calipers embody an alternative solution to replacing broken or worn parts with new ones. The brake caliper remanufacturing process involves cleaning and applying a surface treatment to the caliper body, and the renewing of all worn internal components with new ones. The final testing at the end of this process guarantees a Brembo certified product.

## **Technical specifications**

| EAN code          | Axle           | Diameter     |
|-------------------|----------------|--------------|
| 8020584519219     | Front          | <b>54</b> mm |
|                   |                |              |
| Number of pistons | Braking system | Position     |
| 1                 | BOSCH          | Left         |