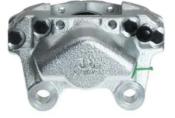

## CALIPER F 59 042

The F 59 042 caliper is synonymous with reliability

Designed to provide the same performance as new calipers, Brembo remanufactured calipers embody an alternative solution to replacing broken or worn parts with new ones. The brake caliper remanufacturing process involves cleaning and applying a surface treatment to the caliper body, and the renewing of all worn internal components with new ones. The final testing at the end of this process guarantees a Brembo certified product.

## **Technical specifications**

| EAN code          | Axle           | Diameter     |
|-------------------|----------------|--------------|
| 8020584520512     | Rear           | <b>35</b> mm |
|                   |                |              |
| Number of pistons | Braking system | Position     |
| 2                 | ATE            | Left         |