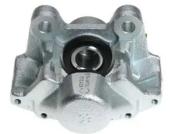

## CALIPER F 59 042

The F 59 042 caliper is synonymous with reliability

Designed to provide the same performance as new calipers, Brembo remanufactured calipers embody an alternative solution to replacing broken or worn parts with new ones. The brake caliper remanufacturing process involves cleaning and applying a surface treatment to the caliper body, and the renewing of all worn internal components with new ones. The final testing at the end of this process guarantees a Brembo certified product.

## **Technical specifications**

| EAN code          | Axle           | Diameter     |
|-------------------|----------------|--------------|
| 8020584520512     | Rear           | <b>35</b> mm |
|                   |                |              |
| Number of pistons | Braking system | Position     |
| 2                 | ATE            | Left         |