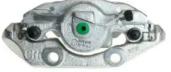

## CALIPER F 59 045

The F 59 045 caliper is synonymous with reliability

Designed to provide the same performance as new calipers, Brembo remanufactured calipers embody an alternative solution to replacing broken or worn parts with new ones. The brake caliper remanufacturing process involves cleaning and applying a surface treatment to the caliper body, and the renewing of all worn internal components with new ones. The final testing at the end of this process guarantees a Brembo certified product.

## **Technical specifications**

| EAN code          | Axle           | Diameter     |
|-------------------|----------------|--------------|
| 8020584520543     | Front          | <b>48</b> mm |
|                   |                |              |
| Number of pistons | Braking system | Position     |
| 1                 | ATE            | Right        |