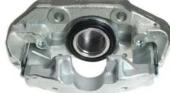

## CALIPER F 59 045

The F 59 045 caliper is synonymous with reliability

Designed to provide the same performance as new calipers, Brembo remanufactured calipers embody an alternative solution to replacing broken or worn parts with new ones. The brake caliper remanufacturing process involves cleaning and applying a surface treatment to the caliper body, and the renewing of all worn internal components with new ones. The final testing at the end of this process guarantees a Brembo certified product.

## **Technical specifications**

| EAN code          | Axle           | Diameter     |
|-------------------|----------------|--------------|
| 8020584520543     | Front          | <b>48</b> mm |
|                   |                |              |
| Number of pistons | Braking system | Position     |
| 1                 | ATE            | Right        |