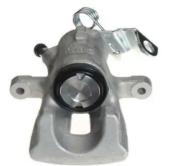

## CALIPER F 59 141

## The F 59 141 caliper is synonymous with reliability

Designed to provide the same performance as new calipers, Brembo remanufactured calipers embody an alternative solution to replacing broken or worn parts with new ones. The brake caliper remanufacturing process involves cleaning and applying a surface treatment to the caliper body, and the renewing of all worn internal components with new ones. The final testing at the end of this process guarantees a Brembo certified product.

## **Technical specifications**

EAN code Axle Diameter
8020584521502 Rear 38 mm

Number of pistons Braking system Position
1 LUCAS Right

**COMPATIBLE VEHICLES** 