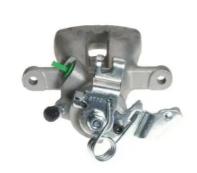

## CALIPER F 59 141

## The F 59 141 caliper is synonymous with reliability

Designed to provide the same performance as new calipers, Brembo remanufactured calipers embody an alternative solution to replacing broken or worn parts with new ones. The brake caliper remanufacturing process involves cleaning and applying a surface treatment to the caliper body, and the renewing of all worn internal components with new ones. The final testing at the end of this process guarantees a Brembo certified product.

## **Technical specifications**

EAN code Axle Diameter
8020584521502 Rear 38 mm

Number of pistons Braking system Position
1 LUCAS Right

**COMPATIBLE VEHICLES** 